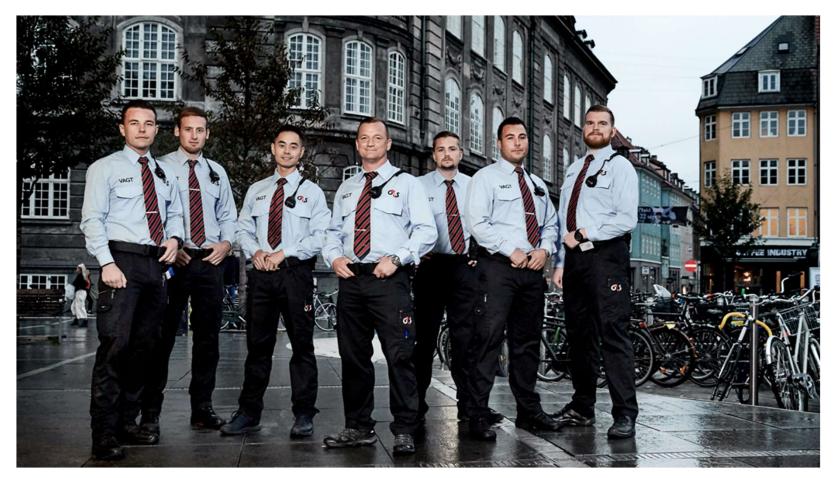

# **CITY PATROL**

Julian Rudland

04 December 2023

An Allied Universal® Company

What do City Patrol guards look like?

## **CITY/STREET PATROL SOLUTION**

- City Patrols that cover the whole walking street
- Static guards outside, multiple daily inspections, unlimited alarm calls
- Contracts with each individual shop
- Fast response times 30 seconds
- Well trained and drilled city patrol guards
- Integrated solution possibilities

# **CITY/STREET PATROL SOLUTION**

WHAT DO THEY DO?

- 3-5 daily inspections in each store, always always on the move
- Reactions to emergency buttons with average response within 30 seconds
- Strategically placed guards in zones
- Radio communication vital
- Alfa bearer to coordinate
- Necessary skills observation, memory and reaction